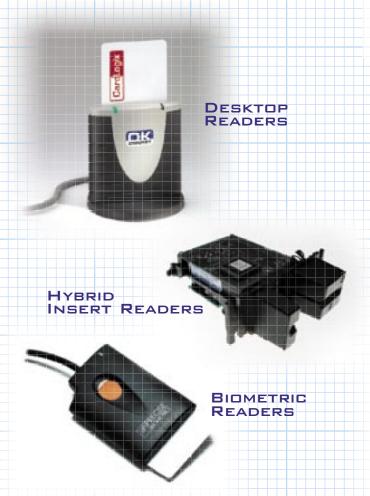

## READERS & TERMINALS

CardLogix stocks both contact and contactless smart card readers, with a variety of form factors to fit your application. Models include desktop, Hybrid with magnetic-stripe, PC card and Pin Pad styles for secured transactions.

Payment and portable terminals with SDKs are available in a wide variety of configurations. We carry POS / POP terminals in both countertop and hand-held styles. Also stocked are terminals for buses, trains, secure biometrics, and wireless / GSM activation.