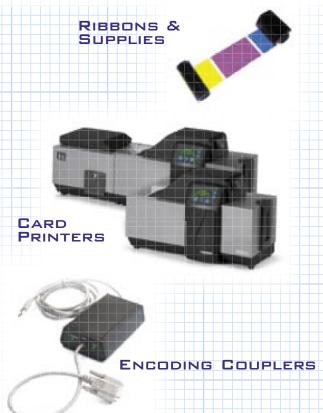

## PRINTING YOUR CARDS

CardLogix gives you a wide range of choices for card printing. From full color, Pantone-matched litho processes to on-site issuance with immediate fulfillment via desktop printers and couplers, we have you covered.

Numerous card printing and packaging options are available to distinguish the look of your system. Options range from simple enhancements to sophisticated security features. Special packaging and shipment choices are also available. Our factory card personalization with a wide range of adjustable options can streamline your distribution and fulfillment tasks. See the CardLogix Graphics and Security Printing Guide for more information.