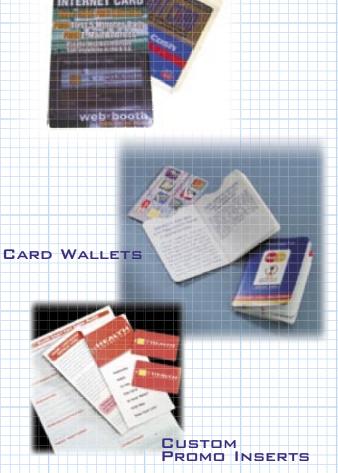

## PROMOTING YOUR SYSTEM

Building the best system ever made doesn't matter if your users don't know about it or how to use it. Educate and excite your customers with the extra touch that makes programs successful. CardLogix offers an array of packaging options from blister packs to card wallets to help in your project promotion. We can sleeve, shrink wrap, mark and ship cards to specified distribution points to save you the hassle. Call us for more details.