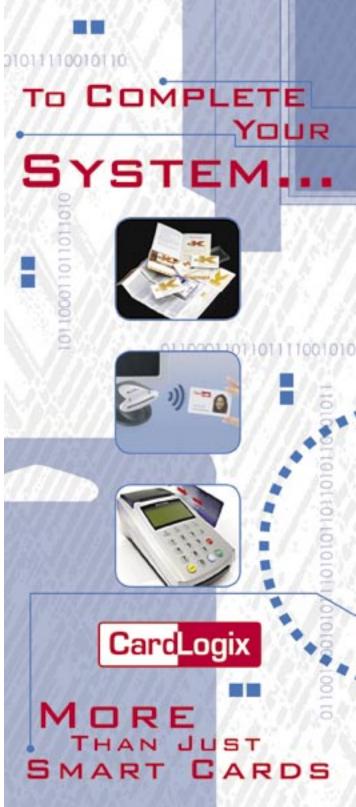

## READERS & TERMINALS

CardLogix stocks both contact and contactless smart card readers, with a variety of form factors to fit your application. Models include desktop, Hybrid with magnetic-stripe, PC card and Pin Pad styles for secured transactions.

Payment and portable terminals with SDKs are available in a wide variety of configurations. We carry POS / POP terminals in both countertop and hand-held styles. Also stocked are terminals for buses, trains, secure biometrics, and wireless / GSM activation.

## PRINTING YOUR CARDS

CardLogix gives you a wide range of choices for card printing. From full color, Pantone-matched litho processes to on-site issuance with immediate fulfillment via desktop printers and couplers, we have you covered.

Numerous card printing and packaging options are available to distinguish the look of your system. Options range from simple enhancements to sophisticated security features. Special packaging and shipment choices are also available. Our factory card personalization with a wide range of adjustable options can streamline your distribution and fulfillment tasks. See the CardLogix Graphics and Security Printing Guide for more information.