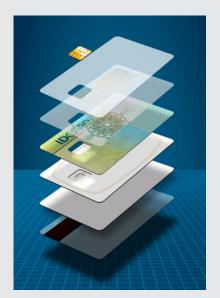

## CardLogix Holofoil Card

High Quality Holofoil Cards for Increased Security

CardLogix Holofoil Cards are constructed with commercial grade substrates compliant with ISO-7810, ID1 standards. These cards include clear, iridescent Holofoil images with twelve unique designs to choose from.

Holofoil imaging is one of several security printing options that make fraudulent duplication a difficult task, thereby increasing the card's security. These lightshifting images have the appearance of Holograms, and they are a much more cost-effective option. With our pre-stamped Holofoil cards, you can personalize each card by printing over the Holofoil image, or you can print on the other side of the card.

Holofoil cards provide a smart foundation for a card's physical security and printing needs. For higher security, holofoils can be combined with CardLogix ReadyStart™ Secure Cards that include a combination of ready designed high security graphics, such as guilloche, microtext, UV, hidden images and intentional errors.