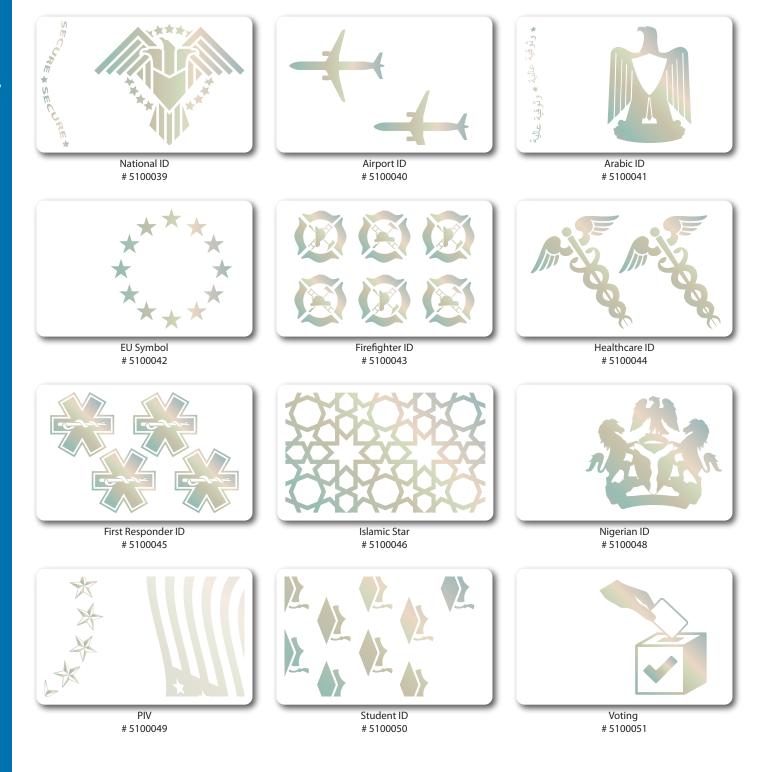

## **Holofoil Designs**

See the CardLogix Graphics & Security Printing Guide for all available security printing options.