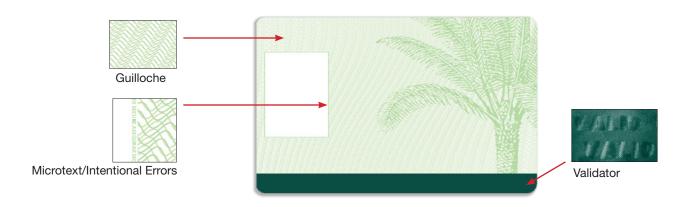

## ReadyStart™ Secure Cards

Pre-printed Security Base Cards

ReadyStart™ Secure Cards by CardLogix enable a rapid start in the physical security, personalization and issuance of secure smart card and eID Credentials. ReadyStart Secure Cards are pre-printed plastic cards with a growing selection of professionally designed, ultra high resolution security graphic backgrounds. The cards are available in a variety of impressive, generic and market-specific designs most commonly used for Identity Credentials with a combination of unique security graphic elements, such as Microtext, Guilloche, hidden Card Validator® graphics, laser engraving and UV printing. These security graphics automatically add multiple layers of protection against card duplication and fraud.

## ReadyStart<sup>TM</sup> Secure Cards Pre-printed Security Base Cards

All card designs include: Intentional Error, Guilloche, Microtext. Validator\*

SKU: RS001LG \*Validator included

SKU: RS002LO

SKU: RS003PB \*Validator included