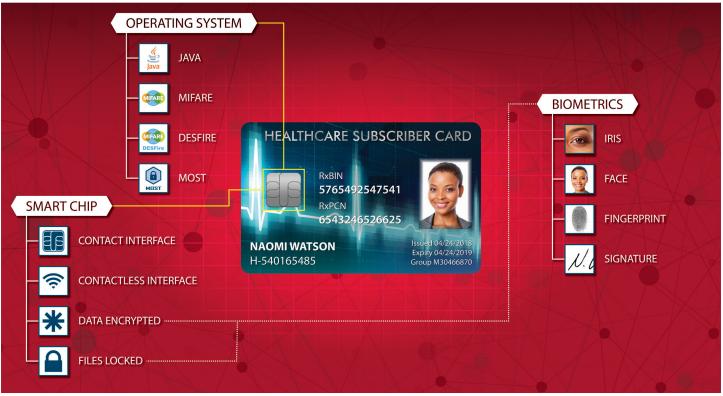

## CARDLOGIX SMART CARD SOLUTIONS

## Experts in Secure Element (SE) Smart Card and Biometrics Technology

- Protect Biometrics and Sensitive Information within the Secure Element (SE) Smart Card Chip
- Enable Multi-Factor Authentication Including Live 1:1 Biometric Matching
- Identity Verification from Any Location
- Deploy Robust Credentials with Multiple Logical and Physical Security Features

"CardLogix is more than a smart card provider. We are experts. More than chip card manufacturing and programming, we help you build and align complete biometric identity solutions."

Certified to ISO 9001:2015, CardLogix assures the highest of quality standards. Fast, flexible, reliable, and affordable, CardLogix exceeds client expectations, every time.