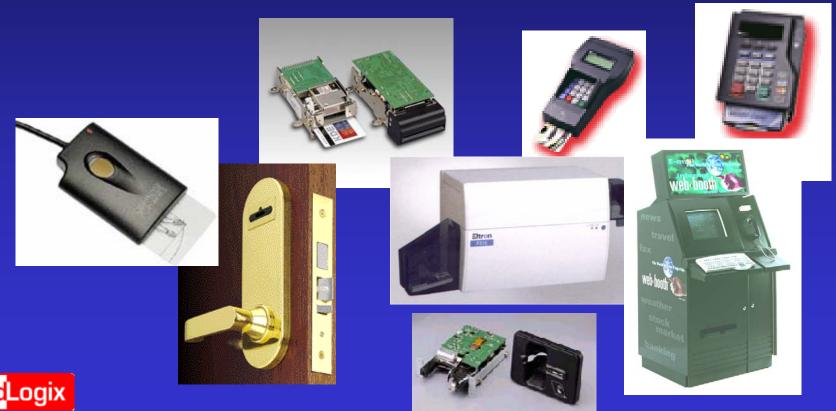

#### The Details

- Cards
- Middleware
- Back-End Card Management Software
- Devices
- Kiosks
- POS Terminals
- Door Locks
- Biometric Readers
- Slots & Table Readers
- Vending Terminals
- Printers