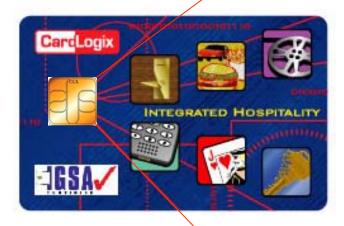

## CardLogix Products

Cardlogix brings complimentary smart card system components and solution partners to the casino/resort/cruise ship markets

We provide modular scalable components that offer a variety of security and price points

## CardLogix Smart Cards Feature

- Revenue Generation / Revenue Retention Based Systems
- High Security
- Flexible Software Platforms
- Performance/Speed

#### The Details

- Cards
- Middleware
- Back-End Card Management Software
- Devices
- Kiosks
- POS Terminals
- Door Locks
- Biometric Readers
- Slots & Table Readers
- Vending Terminals
- Printers