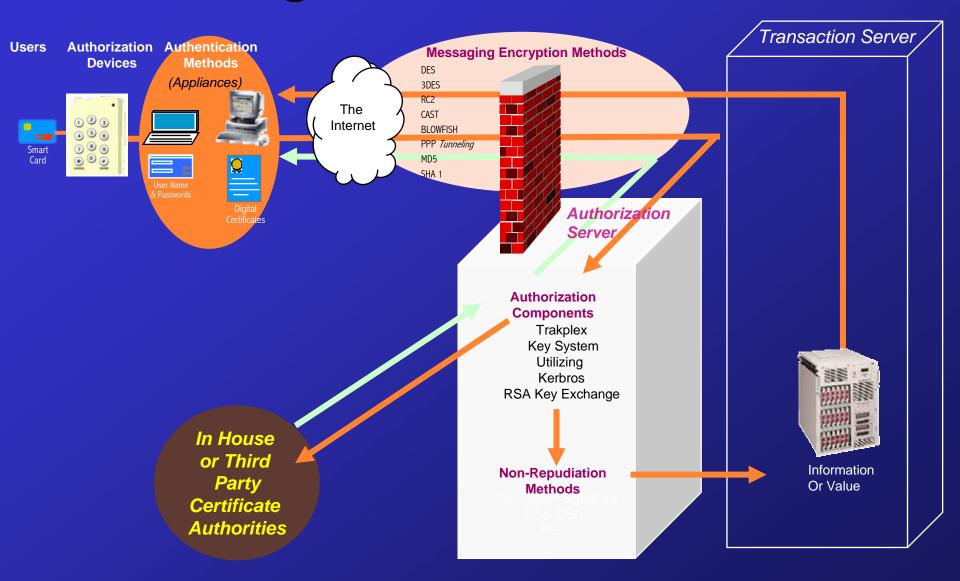

## **Card Security**

Our cards provide:

- Identification/Authentication
  Who are you, and show me proof
- Authorization
   System entrance or roadblocks (firewalls)
- Encryption-Transmission
  Movement of data or value i.e. credit card
- Non-Repudiation
  Digital Receipts of the transaction

## CardLogix Products

Cardlogix brings complimentary smart card system components and solution partners to the casino/resort/cruise ship markets

We provide modular scalable components that offer a variety of security and price points