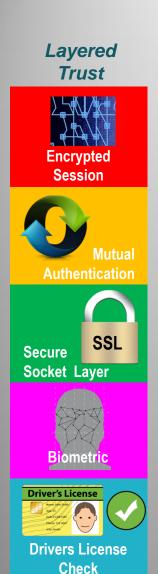

# Multi-factor Age Verification

How it Works

Mutua

**Pre-play** (Automatic Layering of Security)

ated Card IICMS

B

The server responds and then requests that the card proves' its validity through a 2<sup>nd</sup> authentication challenge