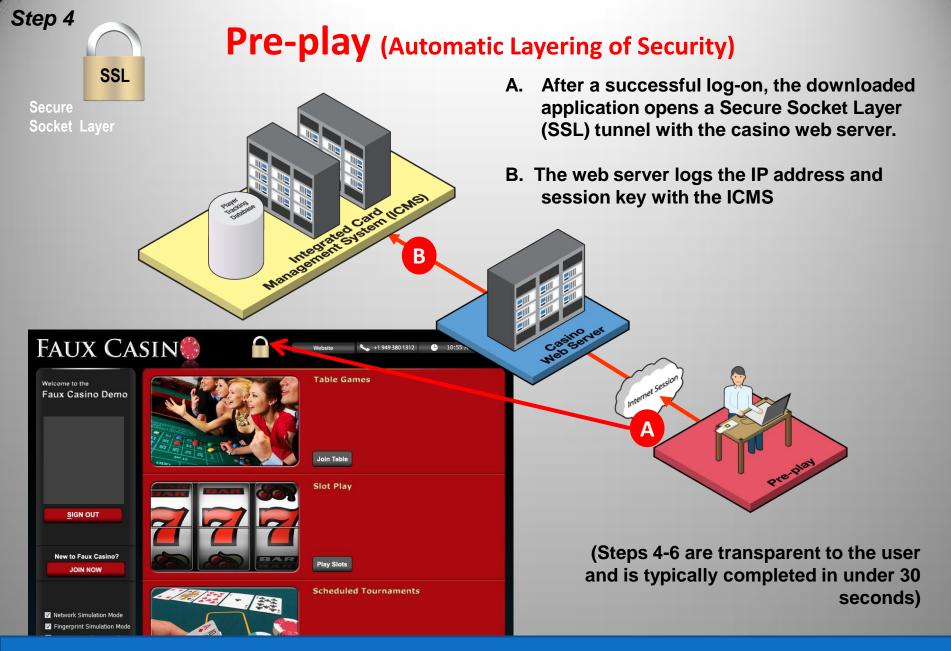

#### Pre-Play (Setup)

B. The web server logs IP address from the session to the ICMS