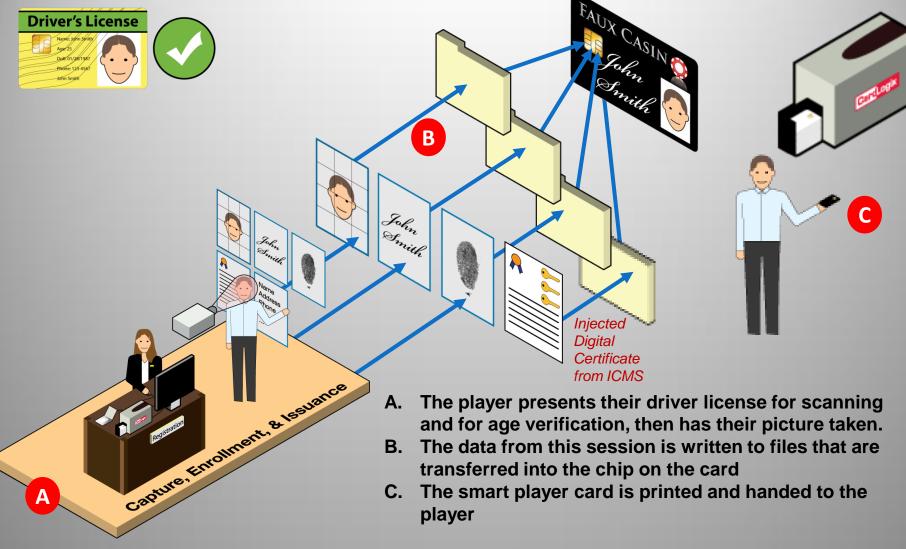

#### **Enrollment & Smart Player Card Issuance**

(A, B & C are done at the same location in under 2

Multi-factor Age Verification

**Card**Logix

Patent Pending How it Works