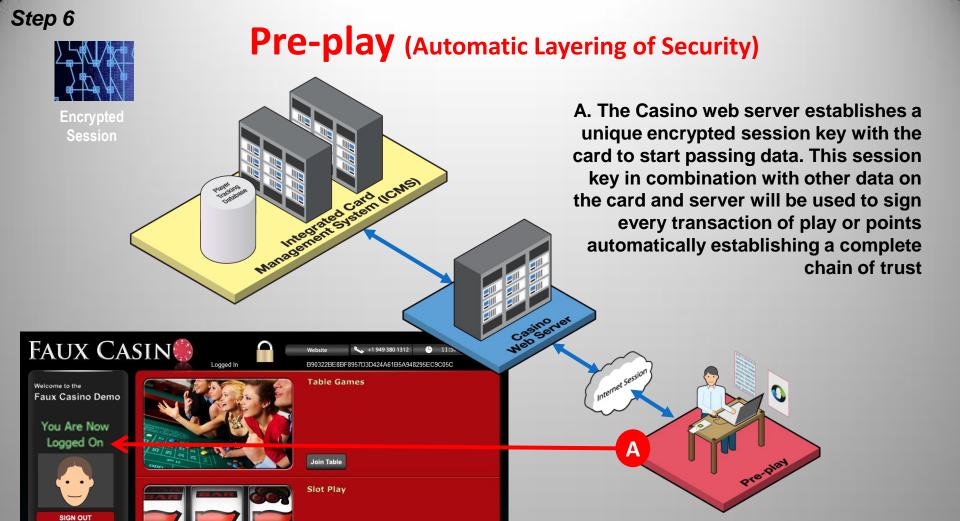

Logix

Patent Pending How it Works

#### Pre-Play (Setup)



B. The web server logs IP address from the session to the ICMS





# **Multi-factor Age Verification**

**Card**Logix

Patent Pending How it Works

#### **Pre-Play** (Log On & Age Verification)

- A. The player starts the log on process by launching the downloaded application
- B. Then the player Inserts their card & presents a biometric (face or finger) when asked



# **Multi-factor Age Verification**





# Multi-factor Age Verification



How it Works



Mutua

**Pre-play** (Automatic Layering of Security)

ated Card IICMS

B



The server responds and then requests that the card proves' its validity through a 2<sup>nd</sup> authentication challenge





**Multi-factor Age Verification** 

**How it Works** Patent Pending





# Multi-factor Age Verification

New to Faux Casino?

**Card**Logix

Patent Pending How it Works

Scheduled Tournaments

### **Play Securely**



Patent Pending



# Multi-factor Age Verification



How it Works

#### For More Information

Contact: CardLogix Corporation
16 Hughes Irvine, California
92618, USA

+1 (949) 380-1312 roger@cardlogix.com

#### Market Related Information

Smart Cards for Gaming & Hospitality
Smart Cards for Online
Connectivity
Age Verification for Online Gaming
Demo Website (Faux Casino)

Additional supporting information can be found at:

www.cardlogixdemo/FauxCasino/moreInformation.aspx





Patent Pending How it Works