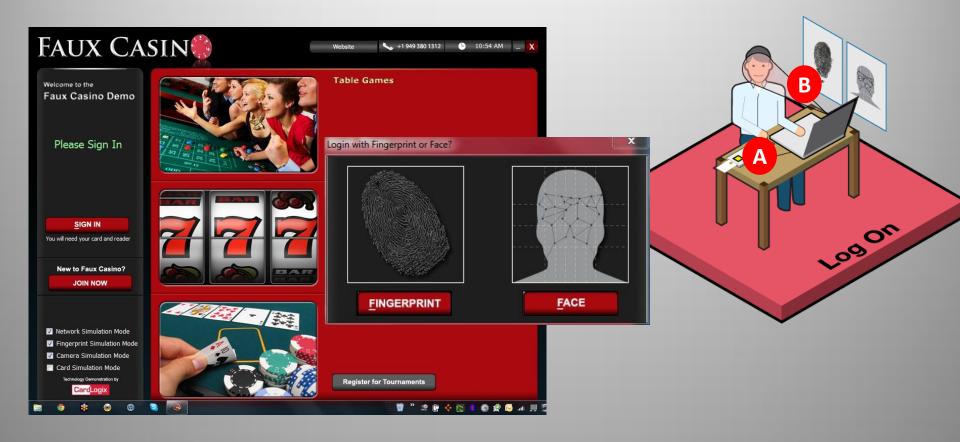

#### **Pre-Play** (Log On & Age Verification)

- A. The player starts the log on process by launching the downloaded application
- B. Then the player Inserts their card & presents a biometric (face or finger) when asked