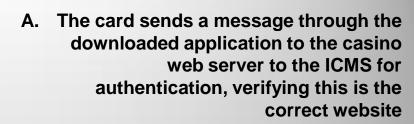

# Multi-factor Age Verification

How it Works

Mutua

**Pre-play** (Automatic Layering of Security)

ated Card IICMS

B

The server responds and then requests that the card proves' its validity through a 2<sup>nd</sup> authentication challenge