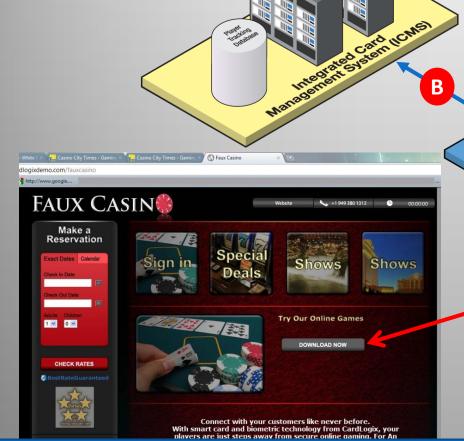

#### Pre-Play (Setup)

B. The web server logs IP address from the session to the ICMS