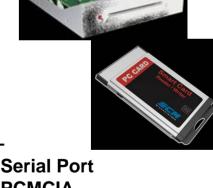

#### Contact Reader

- PIV II compliant
- ISO 7816
- PC/SC
- 344 Kbps transfer rate
- USB, Serial Port, PCMCIA, Keyboard, and 3.5" Drive Bay interfaces

All models available today

Models –
SCR131 Serial Port
SCR243 PCMCIA
SCR331, SCR3310, SCR3311 USB
SCR333 3.5" Drive Bay
SCR338 Keyboard (USB)
SPR337 Fingerprint Image/ Smart
Card Reader (USB)