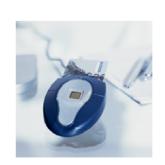

# **Enrollment, Issuing and Registration Systems**

- Requirements
  - Smart Card Reader/Writer -PC/SC Compliant for both
    - Contact chip
    - Contactless chip
- Specifications Contact Reader
  - ISO 7816
  - PC/SC
  - 344 Kbps transfer rate
  - USB interface

# Specifications – Contactless Reader

- ISO 14443 A/B
- PC/SC
- 848 Kbps transfer rate
- USB interface

Model SDI 010 – Available Now