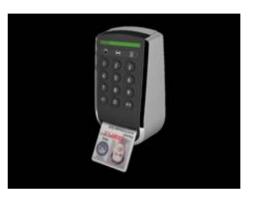

## **Physical Access**

- Requirements
- Contact or Contactless PACS Reader
  - ISO 7816, ISO 14443 A/B
  - Conformance to PACS 2.2
     Assurance Levels
    - Low -
    - Medium FIPS 140-2 SAM for key and crypto functions
    - High FIPS 140-2 SAM
       Full PIV Cert
       functionality

## **Physical Access**

- Specifications
  - Contactless SC interface
    - ISO 14443 A/B
    - Conformance to
       PACS 2.2 Low and Medium
       Assurance Levels
  - Contact SC Interface
    - ISO 7816
    - Conformance to PACS 2.2 Low, Medium, and High Assurance Levels