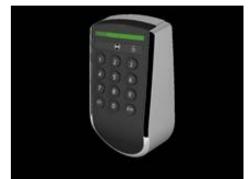

## **Physical Access**

- Requirements
- Contact or Contactless PACS Reader
  - ISO 7816, ISO 14443 A/B
  - Conformance to PACS 2.2
     Assurance Levels
    - Low -
    - Medium FIPS 140-2 SAM for key and crypto functions
    - High FIPS 140-2 SAM
       Full PIV Cert
       functionality

## **Physical Access**

- Specifications
  - Contactless SC interface
    - ISO 14443 A/B
    - Conformance to
       PACS 2.2 Low and Medium
       Assurance Levels
  - Contact SC Interface
    - ISO 7816
    - Conformance to PACS 2.2 Low, Medium, and High Assurance Levels