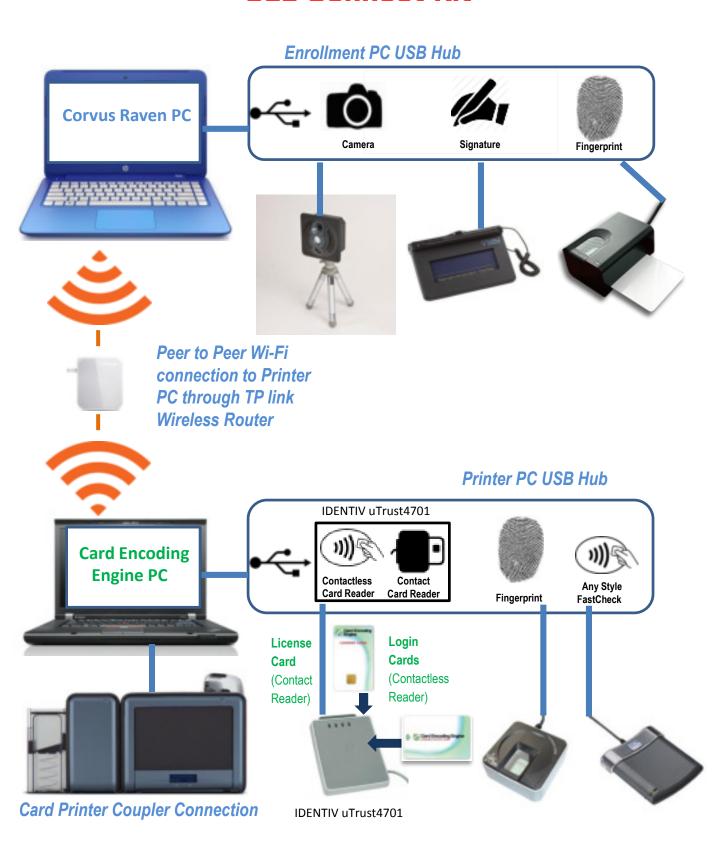

## For connecting an enrollment and issuance station via Wi-Fi

The CardLogix CEE Connect Kit enables instant connectivity for rapid enrollment, encoding and printing of a smart card credential between two PCs.

The kit includes two USB hubs and a 150Mbps AC-powered Wireless Router. Instructive labels and a CEE Connect Kit Quick Start Guide simplify its setup and use.

| PN#     | Version | TP Link Support |
|---------|---------|-----------------|
| 9001155 | USA Kit | TL-WR710N v1 US |
| 9001156 | EU Kit  | TL-WR710N v2 EU |

## **CEE Connect Kit**