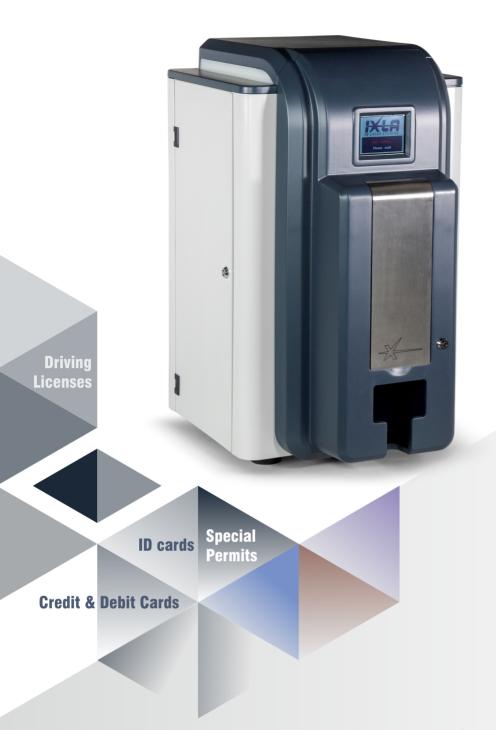

Laser and Inkjet Perso Systems for Government and Payments

**IDX** is IXLA's response to the market demand for a compact, flexible and effective laser solution, alternative to traditional card printers in desktop applications.

Thanks to an innovative design, **IDX** offers a very compact footprint, without compromising the key features and function for a product in this segment: quality of engraving by new generation lasers, magstripe & contact/contactless encoding, CLI marking, 5" color status display, secured dual feeder and a concealed output bay.

The size and weight of **IDX** allow an easier deployment, requiring a small space and a single engineer to install, and also an easier support, where swap is an effective alternative to on-site calls.

**IDX** embeds in the most compact system in the market all flagship characteristics of IXLA branded products, form the outstanding quality and performance in the personalization process, to the renowned reliability and extended life in operations.

CARD PERSONALIZATION PRINTER

## **Compact Desktop Card Printer**

ASER MARKING

All IXLA systems allow front and rear engraving of photos, data, barcodes and graphic elements in non-tactile, embossed or indented modes.

Mictotext, CLI and ghost image are also available