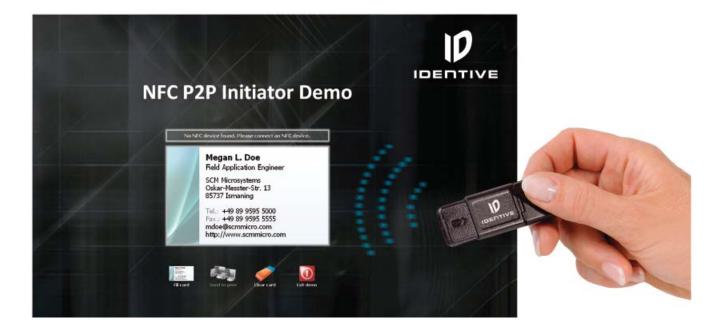

### Software on CDROM:

- Smartcard Commander professional edition
- Source code samples for development in VC++, Delphi, C#, VB.NET
- "NFC wrapper" Provides a unique API to initialize, read and modify NFC forum compliant tags
- Demo applications : NFC tag reader/writer, PEER-TO-PEER (P2P)
- PC/SC Diagnosis tools and documentation
- SCL3711 devices reference manuals and datasheets.
- SCM3712 devices reference manuals and datasheets.