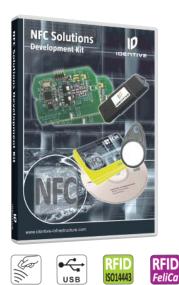

### **Readers:**

- SCL3711 reader
- SCM3712 NFC reader modules

#### Cards/Tags:

- NFC Forum enabled tag
- NFC Forum tag type 2
- NFC Forum tag type 4
- MIFARE 4k
- MIFARE Ultralight
- MIFARE 1k (Sticker/Keyfob)
- DESFire tag

### Software on CDROM:

- Smartcard Commander professional edition
- Source code samples for development in VC++, Delphi, C#, VB.NET
- "NFC wrapper" Provides a unique API to initialize, read and modify NFC forum compliant tags
- Demo applications : NFC tag reader/writer, PEER-TO-PEER (P2P)
- PC/SC Diagnosis tools and documentation
- SCL3711 devices reference manuals and datasheets.
- SCM3712 devices reference manuals and datasheets.